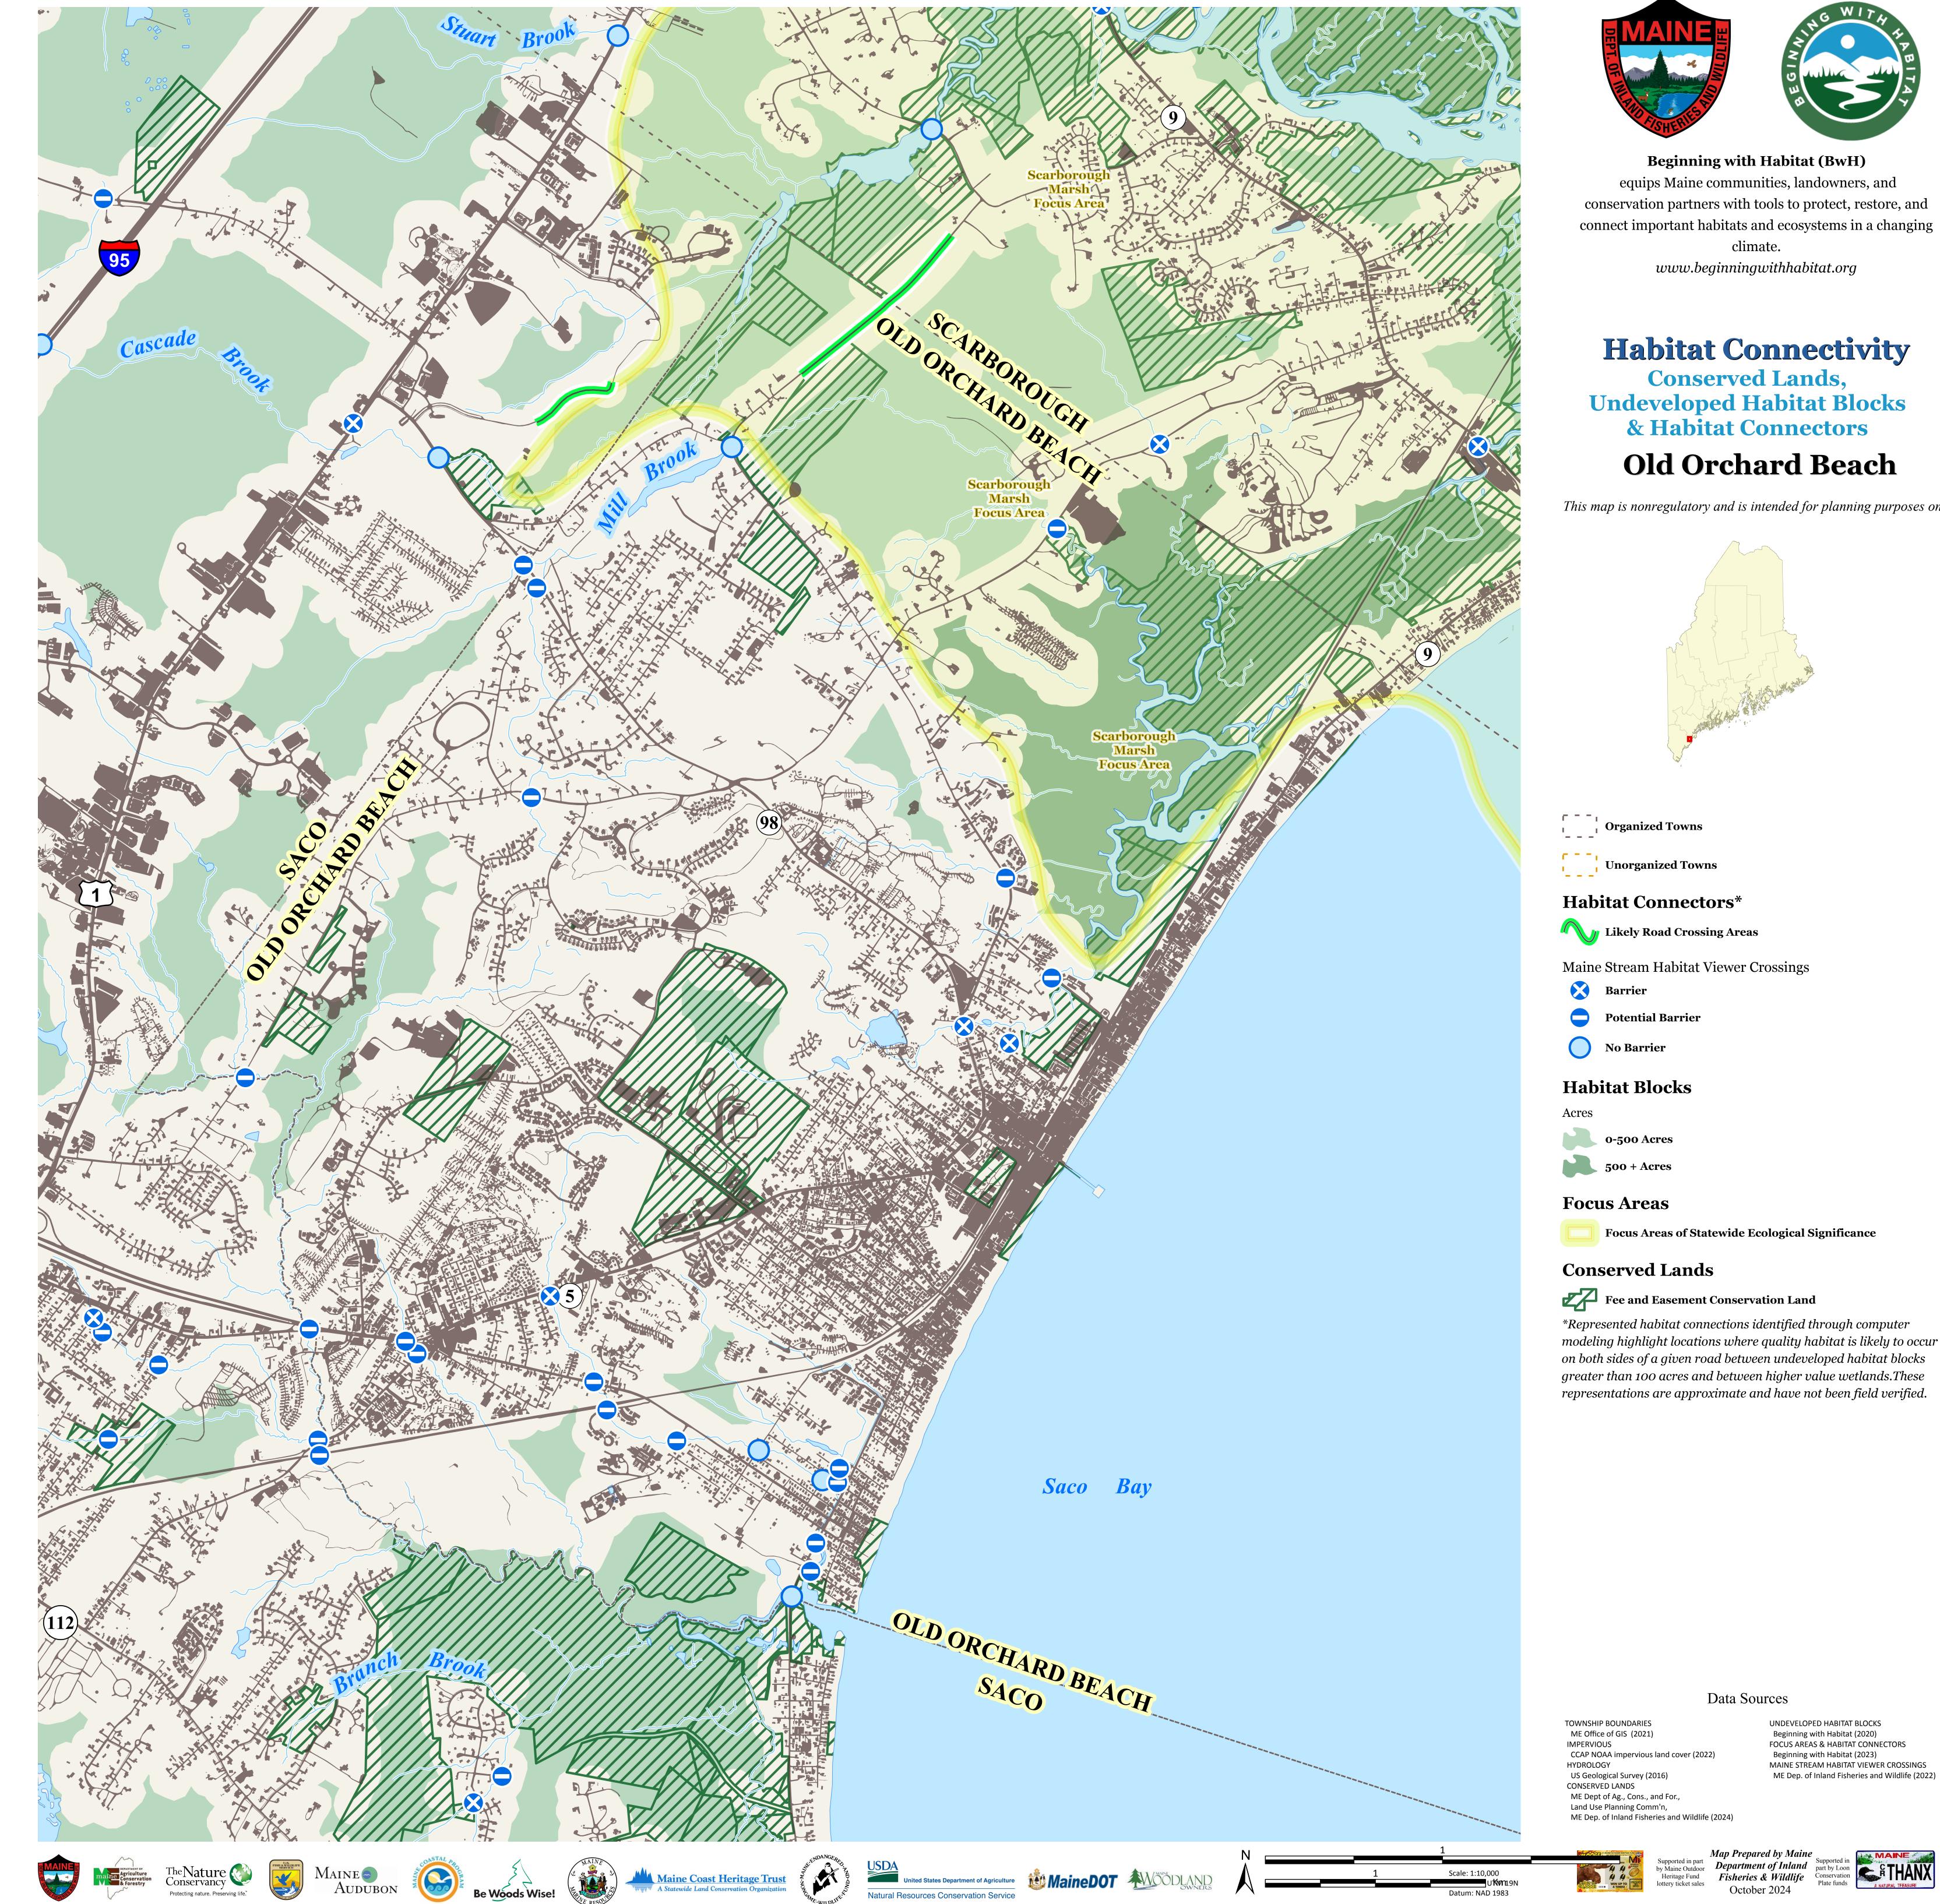

Habitat Connectivity **Conserved Lands**, Undeveloped Habitat Blocks & Habitat Connectors

**Old Orchard Beach** 

This map is nonregulatory and is intended for planning purposes only

on both sides of a given road between undeveloped habitat blocks greater than 100 acres and between higher value wetlands.These representations are approximate and have not been field verified.

UNDEVELOPED HABITAT BLOCKS Beginning with Habitat (2020) FOCUS AREAS & HABITAT CONNECTORS Beginning with Habitat (2023) MAINE STREAM HABITAT VIEWER CROSSINGS

ME Dep. of Inland Fisheries and Wildlife (2022)